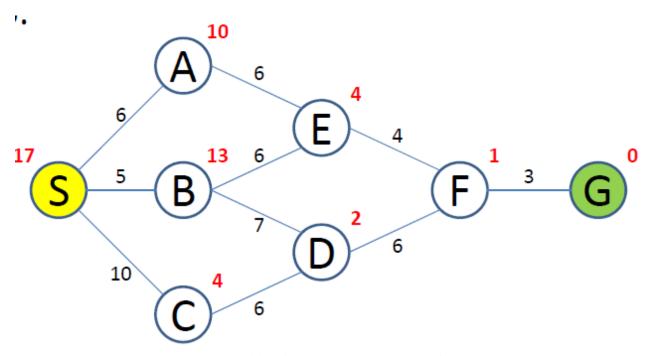

## Assignment 2(Searching Strategies)

**Q1.** Perform the A\* Algorithm on the following figure. Explicitly write down the queue at each step.

- **Q2.** State n-queen problem. How you solve this using state-space representation.
- **Q3.** Describe Informed and Uninformed search techniques with its proper examples.
- **Q4.** Explain Hill Climbing algorithm with suitable example(write down each step as per our discussion in A\* algorithm)